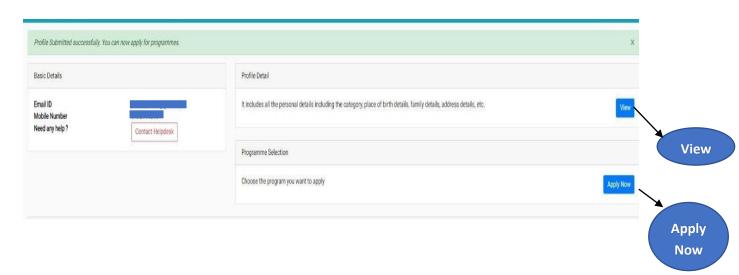

#### **Step 7:**

Click on the **view** button to view your complete profile and then move **to Programme Selection** and Click **Apply Now** to select the desired Programme you wish to apply.

**Step 8:** Mention the **Programme Name and level**, and then click on the **Next** button.