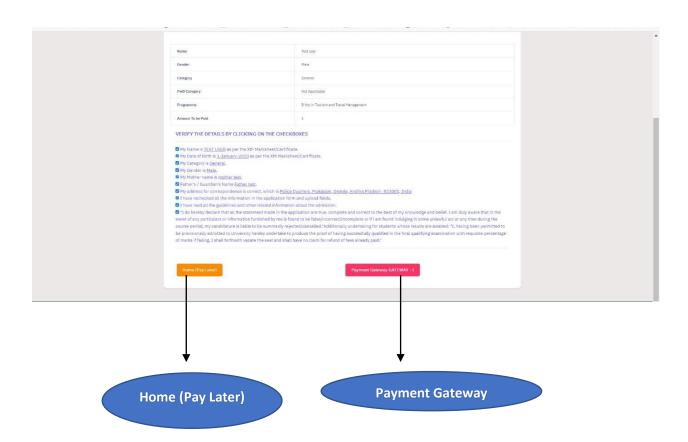

#### **Step 15:** Read and Mark all checkboxes (**Compulsory**).

- After marking all the check boxes, if everything is correct it will turn into **green** colour.
- Then two options will appear one is 'Pay Later' and second one is 'Payment Gateway'.
  - ➤ If the Candidate wants to **Pay Later**, then chose **option one** (**Home** (**Pay Later**)).
  - ➤ If the Candidate wants to Pay now, then choose option two (payment Gateway).