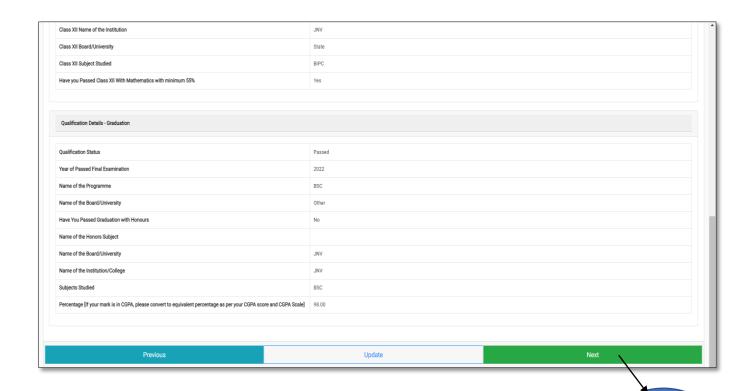

### **Step 11:** After filling all the details, **Update** button will appear at the bottom.

- If everything is correct or no changes to be made, then click on Next button.
- o If any details have to be modified, then click on **Update** and fill correct details and click on **Update** and it leads to **other details.**

|                                             | Menter of Science(Miclessian Biology)         |                                          |                                               |                      |           |            |
|---------------------------------------------|-----------------------------------------------|------------------------------------------|-----------------------------------------------|----------------------|-----------|------------|
| Programme Selection 1                       | Personal Details 2                            | Academic Details (3)                     | Other Details 🚺                               | Uploads 6            | Preview 6 | Payments 7 |
| Selected Eligibility Criteria               |                                               |                                          |                                               |                      |           |            |
| Bachelor's degree in Microbiology           | Botany, Zoology, Genetics, Agriculture, Media | cine and Veterinary Science with a minir | mum aggregate of 50% marks and above from a r | ecognized university |           |            |
| Qualification Details - X or Equivalent     |                                               |                                          |                                               |                      |           |            |
| Class X Year of Passing                     |                                               |                                          | 2018                                          |                      |           |            |
|                                             | CGPA, please convert to equivalent percenta   | ge as per your CGPA score and            | 10.00                                         |                      |           |            |
| CGPA Scale)                                 |                                               |                                          | JNV                                           |                      |           |            |
| CGPA Scale) Class X Name of the Institution |                                               |                                          |                                               |                      |           |            |
|                                             |                                               |                                          | CBSE                                          |                      |           |            |
| Class X Name of the Institution             |                                               |                                          | CBSE<br>Science                               |                      |           |            |

| Qualification Details - XII or Equivalent                                                                                       |        |
|---------------------------------------------------------------------------------------------------------------------------------|--------|
| class XII Qualification Status                                                                                                  | Passed |
| class XII Year of Passing                                                                                                       | 2020   |
| lass XII Percentage (If your mark is in CGPA, please convert to equivalent percentage as per your CGPA score and<br>GGPA Scale) | 98.00  |
| class XII Name of the Institution                                                                                               | JN/    |
| class XII Board/University                                                                                                      | State  |
| class XII Subject Studied                                                                                                       | BPC    |
| lave you Passed Class XII With Mathematics with minimum 55%                                                                     | Yes    |
| Qualification Details - Graduation                                                                                              |        |
| lualification Status                                                                                                            | Passed |
| ear of Passed Final Examination                                                                                                 | 2022   |
| lame of the Programme                                                                                                           | BSC    |
| lame of the Board/University                                                                                                    | Other  |
|                                                                                                                                 | No     |
| lave You Passed Graduation with Honours                                                                                         | NO.    |
|                                                                                                                                 | nu.    |
| lave You Passed Graduation with Honours  lame of the Honors Subject  lame of the Board/University                               | JNY    |