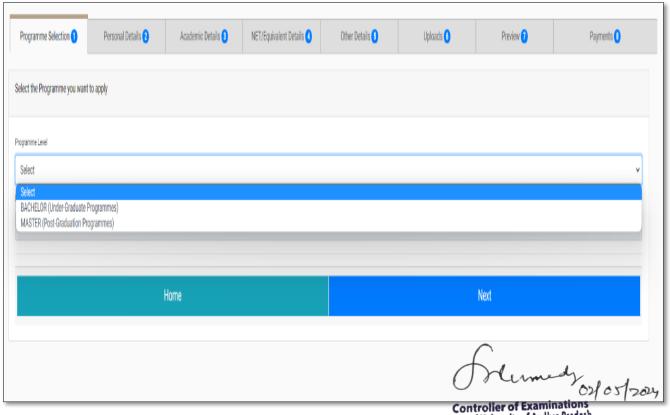

#### **Step 7:**

Click on the **view** button to view your complete profile and then move **to Programme Selection** and Click **Apply Now** to select the desired Programme you wish to apply.

**Step 8:** Mention the **Programme Name and level**, and then click on the **Next** button.

Central University of Andhra Pradesh Ananthapuramu.

| Programme Selection 1               | Personal Details 2 | Academic Details 3 | NET/Equivalent Details ( | Other Details 🚯 | Uploads 6 | Preview 7 |   |
|-------------------------------------|--------------------|--------------------|--------------------------|-----------------|-----------|-----------|---|
| Select the Programme you want       | to apply           |                    |                          |                 |           |           |   |
| Programme Level                     |                    |                    |                          |                 |           |           |   |
| MASTER (Post-Graduation Programme * | ogrammes)          |                    |                          |                 |           |           |   |
| Master of Science(Molecular         | Biology)           |                    |                          |                 |           |           |   |
| Master of Science(Molecular         |                    | lome               |                          |                 |           | Next      |   |
|                                     | П                  | ome                |                          |                 |           | Next      | _ |
|                                     |                    |                    |                          |                 |           |           |   |