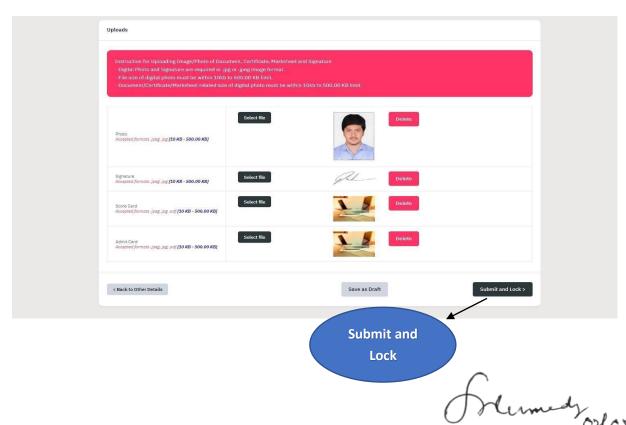

#### **Step 6: Upload Section**

Upload the necessary documents like Passport size Photo, Scanned Signature and Date of Birth Certificate (SSC or 10th class) in the prescribed format only (i.e., Jpeg, Jpg) and in the prescribed size (10kb to 500kb). After uploading the documents, read the Warning Message and Check the box and click on the Submit & Lock button.