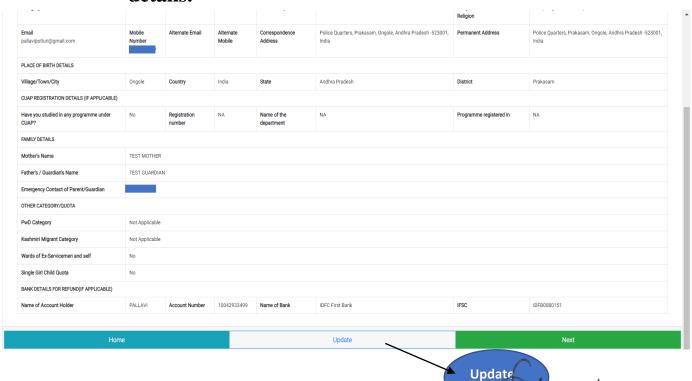

### **Step 4**: After filling all the details, **Update button** will appear at the bottom.

- If everything is correct or no changes to be made, then click on Next button.
- If any details have to be modified, then click on Update and fill correct details and click on Update and it leads to other details.