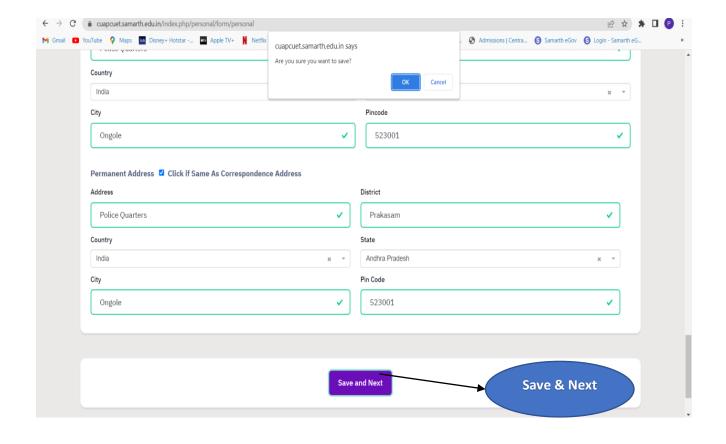

### **Step 4**: After filling all the details, **Update button** will appear at the bottom.

- If everything is correct or no changes to be made, then click on Next button.
- If any details have to be modified, then click on Update and fill correct details and click on Update and it leads to other details.