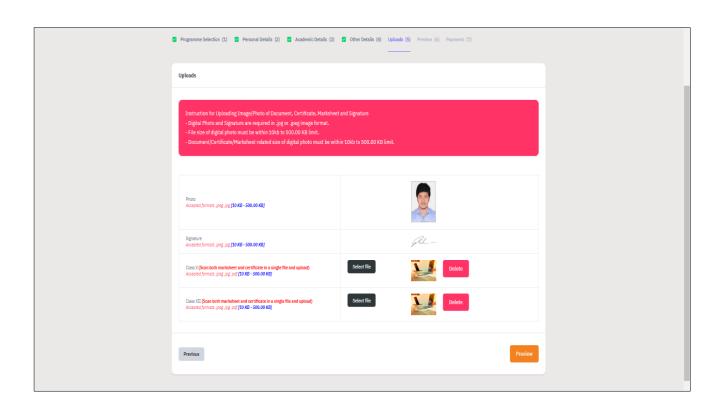

#### Step 13: Uploads

Scanned Documents to be Uploaded in format and size (like 10th certificates, 12th certificates, UG Certificates, Caste Certificates, Passport size Photographs, Income Certificate, PWD certificate, Defence Personnel Certificate, and Other documents, if any) and click on preview.