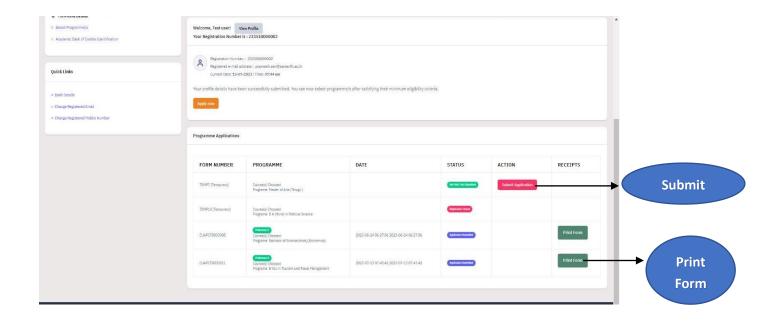

#### **Step 16: Payments**

- ➤ In the **Payments** Section, please verify all the details and proceed to make payment.
- ➤ After the payment is made for **registration fee**, click on **submit** application.
- ➤ After submission of application check the status.
- ➤ If the payment is made **successfully**, status will show as submitted in **Green** colour.
- ➤ If the payment is **not made** then status will show as **Not Paid** in Red colour.
- ➤ Candidate can Save the application form and take the **printout** of the same for future reference.