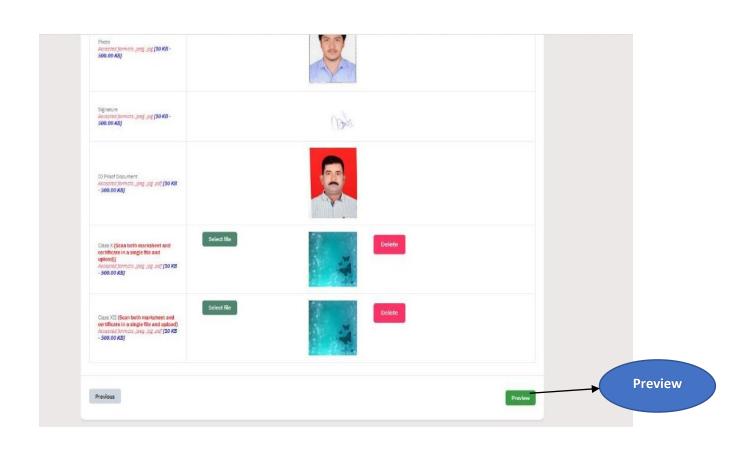

#### Step 13: Uploads

Scanned Documents to be Uploaded in format and size (like 10th certificates, 12th certificates, UG Certificates, Caste Certificates, Passport size Photographs, Income Certificate, PWD certificate, Defence Personnel Certificate, and Other documents, if any) and click on preview.

#### **Step 14: Preview**

**In the Preview** section you can see all the information filled by you. After the preview, if everything is alright in preview, then **Pay FEE option** will be available to make the payment of Registration fee, as applicable.