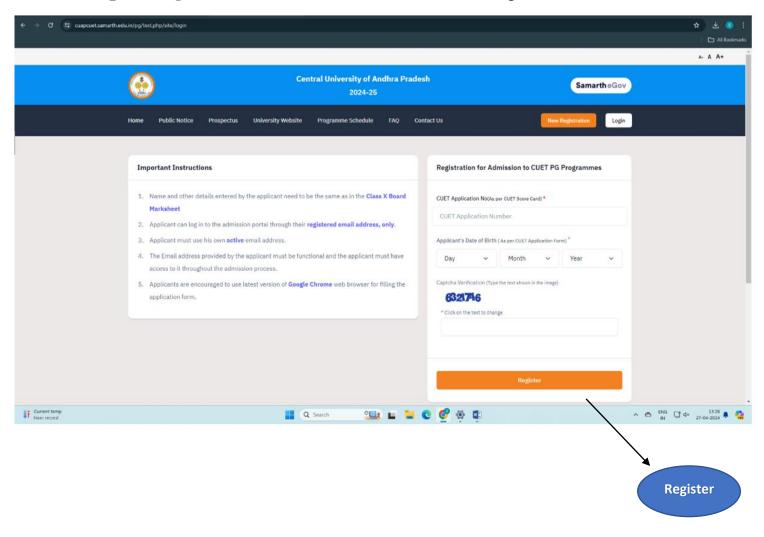

### Qualified CUET candidates should Register for PG Admissions in CUAP through Samarth Portal using following link

**URL:** <a href="https://cuapcuet.samarth.edu.in/pg/">https://cuapcuet.samarth.edu.in/pg/</a>