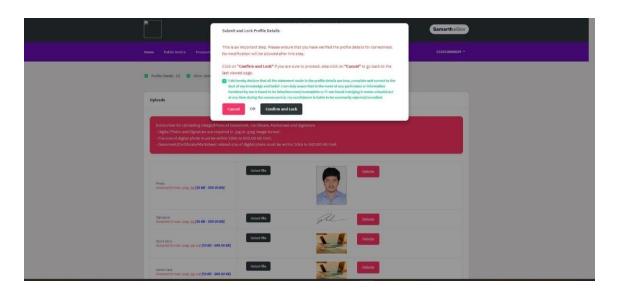

#### **Step 6: Upload Section**

Upload the necessary documents like Passport size Photo, Scanned Signature and Date of Birth Certificate (SSC or 10th class) in the prescribed format only (i.e., Jpeg, Jpg) and in the prescribed size (10kb to 500kb). After uploading the documents, read the Warning Message and Check the box and click on the Submit & Lock button.