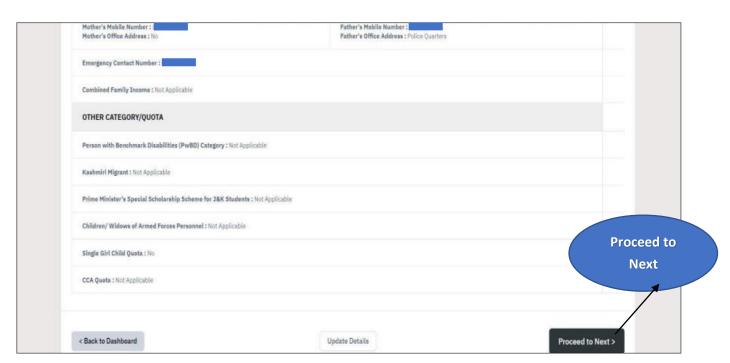

#### **Step 5: Other Details**

Fill in details like participation in NSS Camp or any extracurricular activities and then click on the **Proceed to Next** button.

| No                                    | V                                      |
|---------------------------------------|----------------------------------------|
| o you have NCC Certificate •          |                                        |
| No                                    | v                                      |
| ielong to Hyderabad Kamataka Region * |                                        |
| No                                    | v                                      |
|                                       |                                        |
| Language                              | Proficiency (Reading/Writing/Speaking) |
| English                               | ☑ Reading ☑ Writing ☑ Speaking         |
| Hindi                                 | ☑ Reading ☑ Writing ☑ Speaking         |
| Other Language 1                      | □ Reading □ Writing □ Speaking         |
|                                       |                                        |
| Other Language 2                      | □ Reading □ Writing □ Speaking         |
|                                       |                                        |
|                                       |                                        |