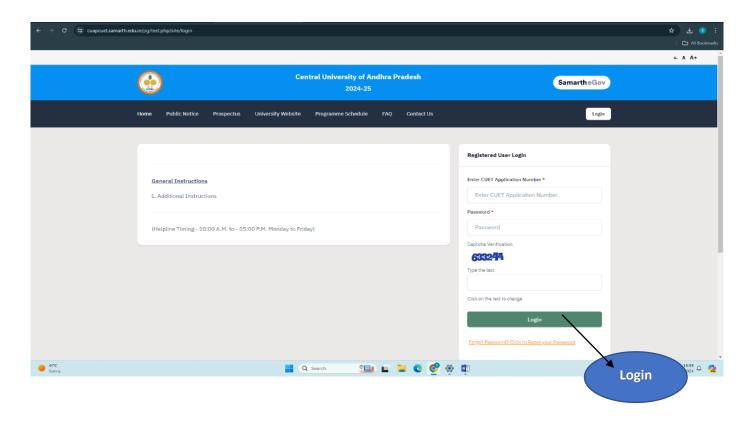

Step 1: Register in the Samarth Portal with the login credentials.

**Step 2:** After Logging in, a **Dashboard** will appear which is like the screenshot below. Enter all details by Logging in again.