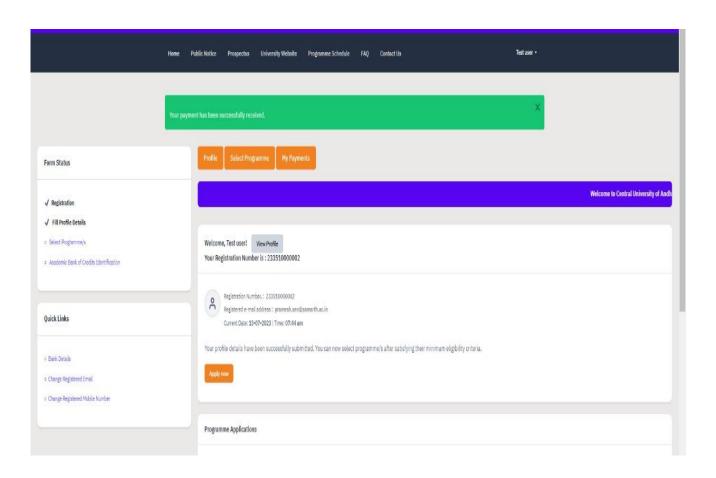

#### **Step 16: Payments**

- ➤ In the **Payments** Section, please verify all the details and proceed to make payment.
- ➤ After the payment is made for **registration fee**, click on **submit** application.
- ➤ After submission of application check the status.
- ➤ If the payment is made **successfully**, status will show as submitted in **Green** colour.
- ➤ If the payment is **not made** then status will show as **Not Paid** in Red colour.
- ➤ Candidate can Save the application form and take the **printout** of the same for future reference.