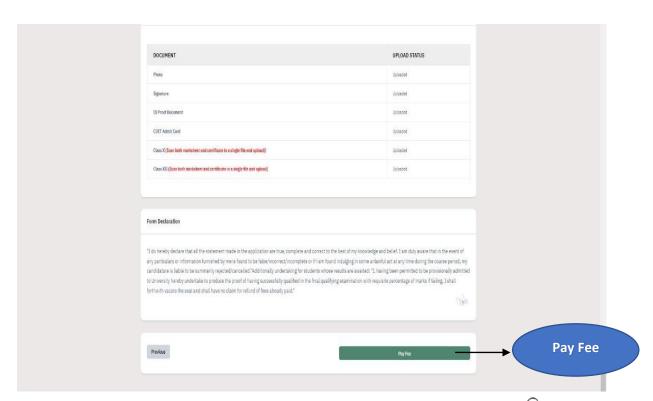

#### **Step 14: Preview**

**In the Preview** section you can see all the information filled by you. After the preview, if everything is alright in preview, then **Pay FEE option** will be available to make the payment of Registration fee, as applicable.