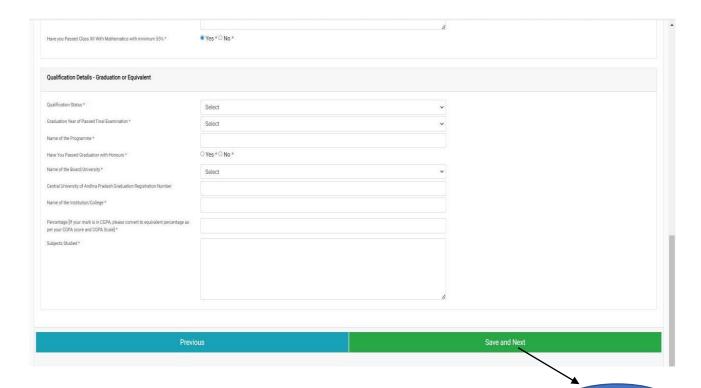

#### **Step 10: Academic Details**

Fill your Academic details like Eligibility criteria, Class 10th, 12<sup>th</sup> and Graduate details, Year of passing & Percentage.

**Note:** For M.Sc. Space Science and Technology, he/she must have at least 50% marks in the Bachelor's degree with Mathematics and Physics as compulsory subjects or B.E/B.Tech in any Branch with 50% aggregate. Otherwise they are not eligible for M.Sc. Space Science and Technology in CUAP.

Save & Next

### **Step 11:** After filling all the details, **Update** button will appear at the bottom.

- If everything is correct or no changes to be made, then click on Next button.
- o If any details have to be modified, then click on **Update** and fill correct details and click on **Update** and it leads to **other details.**