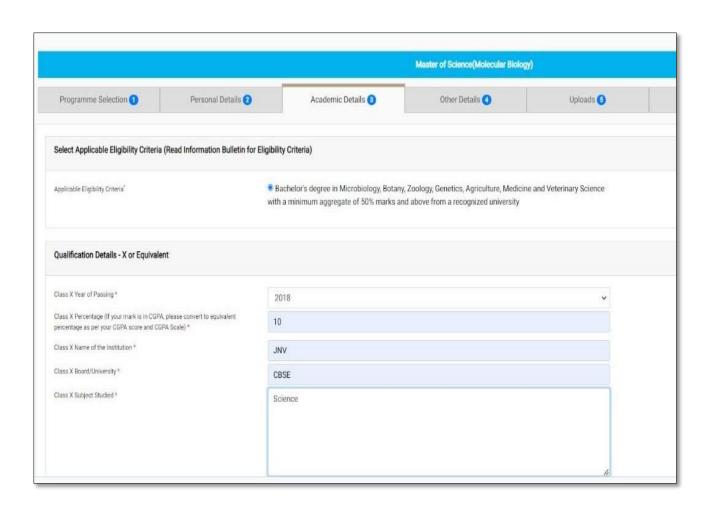

#### **Step 10: Academic Details**

Fill your Academic details like Eligibility criteria, Class 10th, 12<sup>th</sup> and Graduate details, Year of passing & Percentage.

**Note:** For M.Sc. Space Science and Technology, he/she must have at least 50% marks in the Bachelor's degree with Mathematics and Physics as compulsory subjects or B.E/B.Tech in any Branch with 50% aggregate. Otherwise they are not eligible for M.Sc. Space Science and Technology in CUAP.

|                                             | Menter of Science(Miclessian Biology)         |                                          |                                               |                      |           |            |
|---------------------------------------------|-----------------------------------------------|------------------------------------------|-----------------------------------------------|----------------------|-----------|------------|
| Programme Selection 1                       | Personal Details 2                            | Academic Details (3)                     | Other Details 🚺                               | Uploads 6            | Preview 6 | Payments 7 |
| Selected Eligibility Criteria               |                                               |                                          |                                               |                      |           |            |
| Bachelor's degree in Microbiology           | Botany, Zoology, Genetics, Agriculture, Media | cine and Veterinary Science with a minir | mum aggregate of 50% marks and above from a r | ecognized university |           |            |
| Qualification Details - X or Equivalent     |                                               |                                          |                                               |                      |           |            |
| Class X Year of Passing                     |                                               |                                          | 2018                                          |                      |           |            |
|                                             | CGPA, please convert to equivalent percenta   | ge as per your CGPA score and            | 10.00                                         |                      |           |            |
| CGPA Scale)                                 |                                               |                                          | JNV                                           |                      |           |            |
| CGPA Scale) Class X Name of the Institution |                                               |                                          |                                               |                      |           |            |
|                                             |                                               |                                          | CBSE                                          |                      |           |            |
| Class X Name of the Institution             |                                               |                                          | CBSE<br>Science                               |                      |           |            |