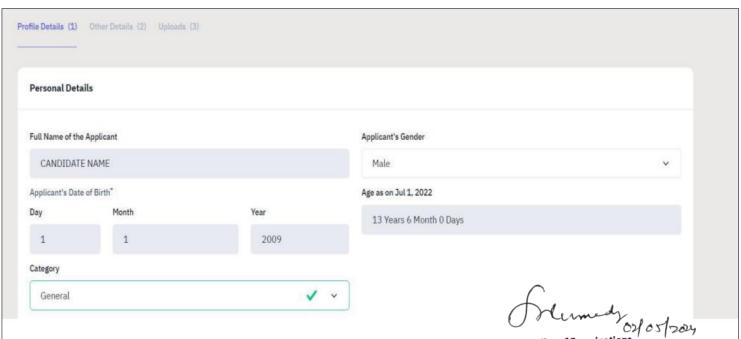

#### **Step 3: Personal Details**

In this section, fill in your personal details. Then click on **Save & Next** to proceed to next section **other details.** 